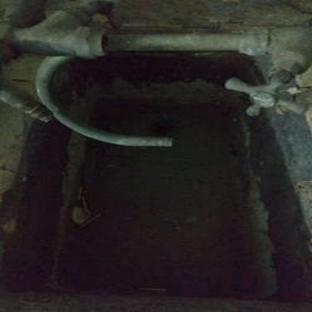

## **Liquid Waste Management**

Practical are carried out by group demonstration of chemical use to students so that limited amount of chemicals is used by applying micro level practical and liquid waste disposed into sink to managed liquid chemicals in pit. Waste used water is managed using water harvesting so that recycled water is used for various

purposes on the campus.

Chemical waste in Laboratory Sink

Affiliated to :D.D.U. Gorakhpur University, Gorakhpur (U.P.)

**2**: 0551-233454

**19792987700** 

e-mail: digvijayans@gmail.com, dnpggkp@gmail.com, website: www.dnpgcollege.edu.in