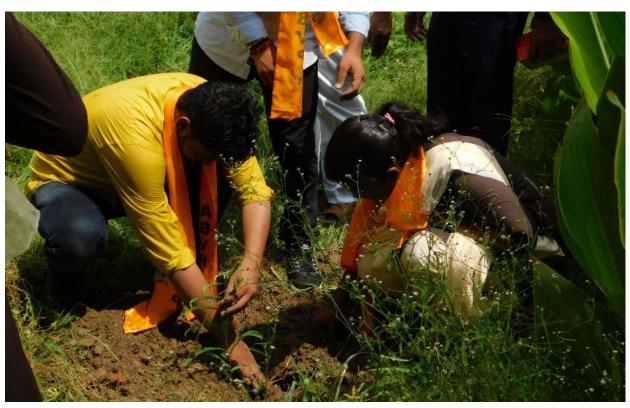

#### **Green Practices**

Green practices are conducted every year through NSS and Rover –Rangers units of the college on the occasion of national festival and on the anniversary of our national heroes. Campus of the college is enriched with Trees and flowers. The college has a Botanical Garden in east campus with collection of plants such as Sida acuta, Corchorus olitorius, Eclipta prostrate, Spiranthus indicus, Phyllanthus nururi established by the Department of Botany.