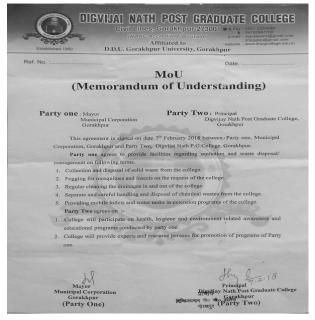

## Solid waste management

For the collection of regular solid waste (Dry and Wet) Dust bins are kept at laboratories and different places on campus. As we have MOU with Nagar Nigam Gorakhpur, so the solid waste and raw glass materials generated in campus is picked up by Nagar Nigam Gorakhpur for proper disposal and recycling. Food and plants waste is collected in compost pit for preparation of organic compost that is used to maintain the garden available in campus.