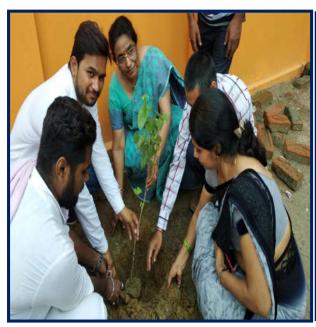

#### **Green Practices**

Green practices are conducted every year through NSS and Rover –Rangers units of the college on the occasion of national festival and on the anniversary of our national heroes. Campus of the college is enriched with Trees and flowers. The college has a Botanical Garden in east campus with collection of plants such as Sida acuta, Corchorus olitorius, Eclipta prostrate, Spiranthus indicus, Phyllanthus nururi established by the Department of Botany.