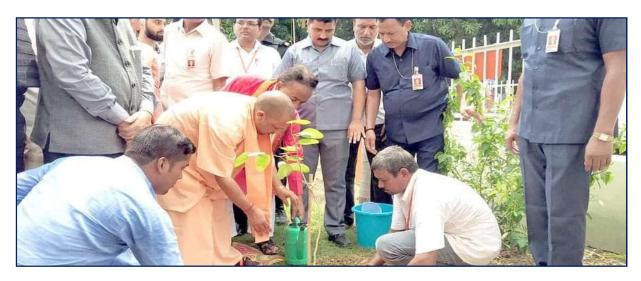

#### **Green Practices**

Green practices are conducted every year through NSS and Rover –Rangers units of the college on the occasion of national festival and on the anniversary of our national heroes. Campus of the college is enriched with Trees and flowers. The college has a Botanical Garden in east campus with collection of plants such as Sida acuta, Corchorus olitorius, Eclipta prostrate, Spiranthus indicus, Phyllanthus nururi established by the Department of Botany.