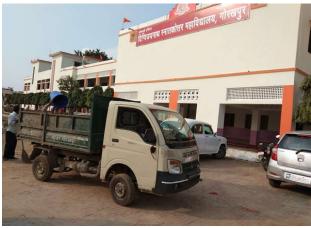

## Solid waste management

For the collection of regular solid waste (Dry and Wet) Dust bins are kept at laboratories and different places on campus. As we have MOU with Nagar Nigam Gorakhpur, so the solid waste and raw glass materials generated in campus is picked up by Nagar Nigam Gorakhpur for proper disposal and recycling. Food and plants waste is collected in compost pit for preparation of organic compost that is used to maintain the garden available in campus.

### MoU with Nagar Nigam Gorakhpur & GASK Enterprises

Affiliated to :D.D.U. Gorakhpur University, Gorakhpur (U.P.)

**2**: 0551-233454

**19792987700** 

e-mail: <a href="mailto:digvijayans@gmail.com">dnpggkp@gmail.com</a>, website: www.dnpgcollege.edu.in