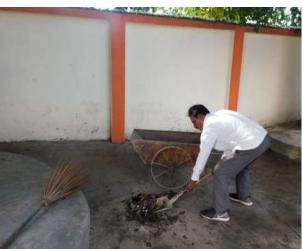

## Solid waste management

For the collection of regular solid waste (Dry and Wet) Dust bins are kept at laboratories and different places on campus. As we have MOU with Nagar Nigam Gorakhpur, so the solid waste and raw glass materials generated in campus is picked up by Nagar Nigam Gorakhpur for proper disposal and recycling. Food and plants waste is collected in compost pit for preparation of organic compost that is used to maintain the garden available in campus.