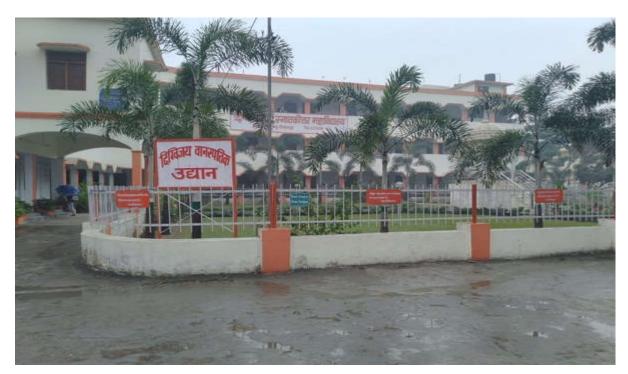

#### **Green Practices**

Green practices are conducted every year through NSS and Rover –Rangers units of the college on the occasion of national festival and on the anniversary of our national heroes. Campus of the college is enriched with Trees and flowers. The college has a Botanical Garden in east campus with collection of plants such as Sida acuta, Corchorus olitorius, Eclipta prostrate, Spiranthus indicus, Phyllanthus nururi established by the Department of Botany.