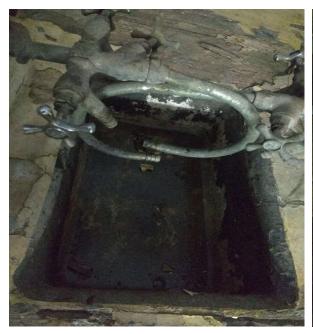

## **Liquid Waste Management**

Practical are carried out by group demonstration of chemical use to students so that limited amount of chemicals is used by applying micro level practical and liquid waste disposed into sink to managed liquid chemicals in pit. Waste used water is managed using water harvesting so that recycled water is used for various

purposes on the campus.

Chemical waste in Laboratory Sink

Affiliated to :D.D.U. Gorakhpur University, Gorakhpur (U.P.)

**2**: 0551-233454

**19792987700** 

e-mail: digvijayans@gmail.com, dnpggkp@gmail.com, website: www.dnpgcollege.edu.in