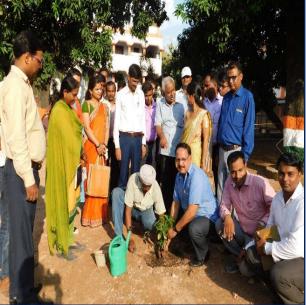

#### **Green Practices**

Green practices are conducted every year through NSS and Rover –Rangers units of the college on the occasion of national festival and on the anniversary of our national heroes. Campus of the college is enriched with Trees and flowers. The college has a Botanical Garden in east campus with collection of plants such as Sida acuta, Corchorus olitorius, Eclipta prostrate, Spiranthus indicus, Phyllanthus nururi established by the Department of Botany.