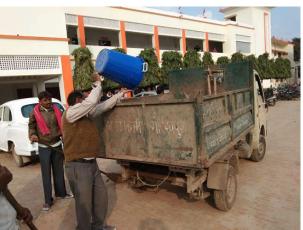

## Solid waste management

For the collection of regular solid waste (Dry and Wet) Dust bins are kept at laboratories and different places on campus. As we have MOU with Nagar Nigam Gorakhpur, so the solid waste and raw glass materials generated in campus is picked up by Nagar Nigam Gorakhpur for proper disposal and recycling. Food and plants waste is collected in compost pit for preparation of organic compost that is used to maintain the garden available in campus.

### MoU with Nagar Nigam Gorakhpur & GASK Enterprises

Affiliated to :D.D.U. Gorakhpur University, Gorakhpur (U.P.)

**2**: 0551-233454

**19792987700** 

e-mail: <a href="mailto:digvijayans@gmail.com">dnpggkp@gmail.com</a>, website: www.dnpgcollege.edu.in