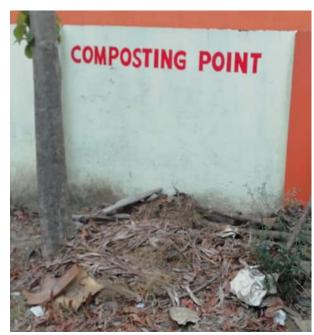

## Solid waste management

For the collection of regular solid waste (Dry and Wet) Dust bins are kept at laboratories and different places on campus. As we have MOU with Nagar Nigam Gorakhpur, so the solid waste and raw glass materials generated in campus is picked up by Nagar Nigam Gorakhpur for proper disposal and recycling. Food and plants waste is collected in compost pit for preparation of organic compost that is used to maintain the garden available in campus.