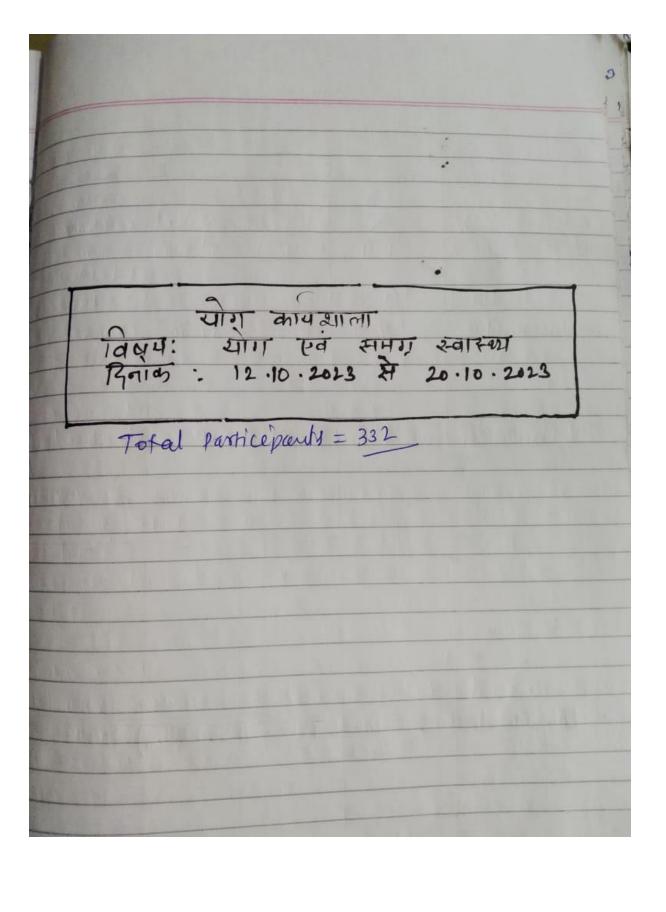

d Year |
| VISHAL GUPTA           | Male   | UG | BCA          | 2nd Year |
| VIPUL CHAURASIYA       | Male   | UG | BCA          | 2nd Year |
| ANUJ MISHRA            | Male   | UG | BCA          | 2nd Year |
| AACHAL SINGH           | Female | UG | BCA          | 2nd Year |
| ARYANSH MISHRA         | Male   | UG | BCA          | 2nd Year |
| NITIKESH SINGH         | Male   | UG | BCA          | 2nd Year |
| RAJPRATAP SINGH        | Male   | UG | BCA          | 2nd Year |
| ARADHANA SINGH         | Female | UG | BCA          | 2nd Year |
| ANUSHKA SINGH          | Female | UG | BCA          | 2nd Year |
| HARSHIT MISHRA         | Male   | UG | BCA          | 2nd Year |
| RISHU KUMAR            | Male   | UG | BCA          | 2nd Year |



Principal

Oigvijai Nath P. G. Collego

Gorakhpus



| con Con