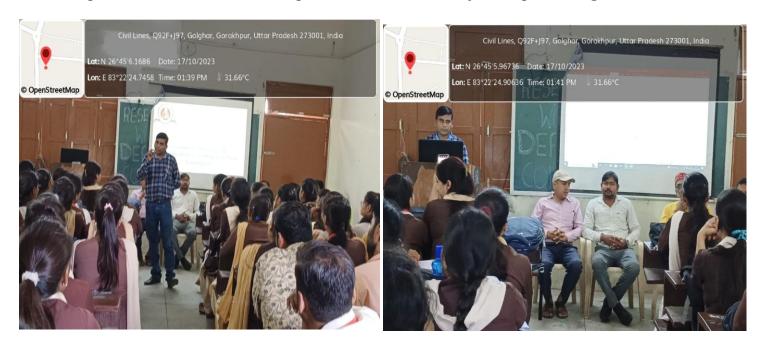

# 2. Report on Guest Lecture on "Preparation of Research Project Proposal using PowerPoint Presentation"

Program Title: Guest Lecture on "Preparation of Research Project Proposal using PowerPoint Presentation"

#### 1. Inauguration:

- The event commenced with a welcome address by the Dr Sanjeev Singh, Head of the Commerce Department.
- o The importance of ICT skills in today's competitive world was emphasized.
- o Dr. Subhash Gupta was introduced, highlighting his contributions to research and teaching.

# 2. Keynote Address by Dr. Subhash Gupta:

- o Dr. Gupta began with an introduction to research project proposals and their significance in the academic and corporate world.
- o He elaborated on the structure of a research project proposal, covering essential sections such as:
  - Title page
  - Abstract
  - Objectives
  - Methodology
  - Expected outcomes
- o A detailed walkthrough of using PowerPoint tools was provided, including:
  - Creating visually appealing slides.
  - Using design templates and layouts effectively.
  - Adding charts, graphs, and tables for data representation.
  - Including animations and transitions to enhance the presentation's impact.
- o Dr. Gupta emphasized maintaining a balance between content and design to ensure clarity and professionalism.