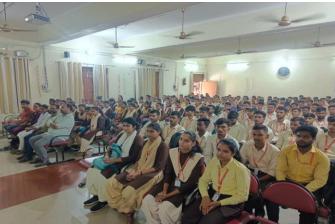

## No. of Participants:

A total of 130 students from the B.Com program enthusiastically participated in the session.