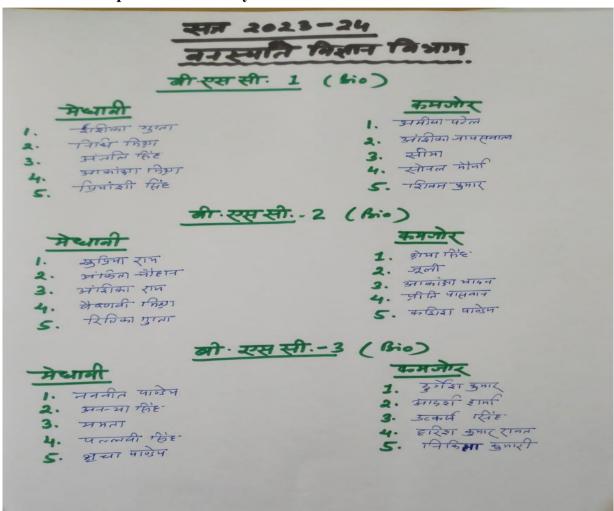

---------|
| 1     | Anju Mishra            | Pradeep Kr. Mishra | 9305784743 |
| 2     | Shaloo Agrahari        | Lavkush Agrahari   | 9919654089 |
| 3     | Madhulika Shahi        | Tuntun Shahi       | 8400041928 |

दिग्विजयनाय बीठ जीठ कालेज गोरखपुर

#### **Department of Botany**

#### Programme for Slow learner-

- 1. Given chance to discuss subject matter with them in practical classes.
- 2. Efficient language teaching done along with curricular teaching.
- 3. Standard text book reading and preparing notes.

#### Programme for advance learners-

- 1. Opportunity to teach in class given.
- 2. Inspired to read collaborates books on subject books on subject.
- 3. To search matter on internet in practical class.

#### Department of Botany-List of Advanced & Slow Learners Session 2023-24





#### B.Ed. Department -2023-24

#### **Programmes for Slow and Advance Learners**

• The slow and advance learners have been identified on the basis of their active participation and performance in class/oral test/monthly evaluation/viva/assignment work, project work and also on the basis of marks obtained in previous examination.

#### Special provision made for slow and advance learners -

- An interactive orientation programme is undertaken by B.Ed. department after admission.
- This orientation programme aimed to aware students on various strategies of department for overall personality development and to inform them on their course, code of conduct & facilities provided by department and college.

#### Slow learners -

- Special assistance through peer teaching where advance learn