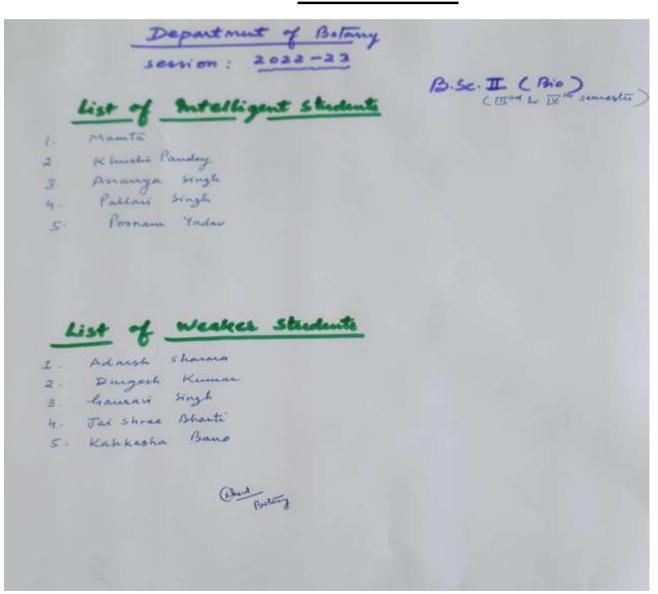

# **Department of Botany**

# <u>Department of Botany-List of Adavnce & Slow Learners</u> <u>Session 2022-23</u>

B.Se. III (Bio) L. Shivangi Yadar 2. Aman Kuman Singh 3. Saremya Snivastara 4. Karita Akantigha Yadar List of Weaker Students 1. Supaiya 2. Shimpi Singh 3. Pomam Tripathi 4. Ray Mandini Singl 5. Shawshad Ansare